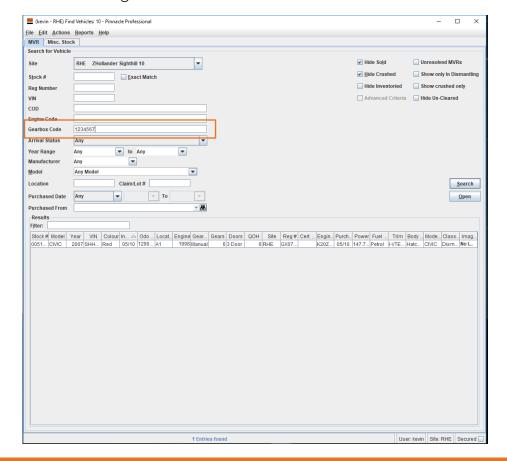

#### 2. Searching by Gearbox code

Also available in 18.2 Build is the ability to search for car parts based on the gearbox number.

The gearbox number can be found on the MVR screen as shown below:

On the find vehicle screen the gearbox code can be used to search as shown below: