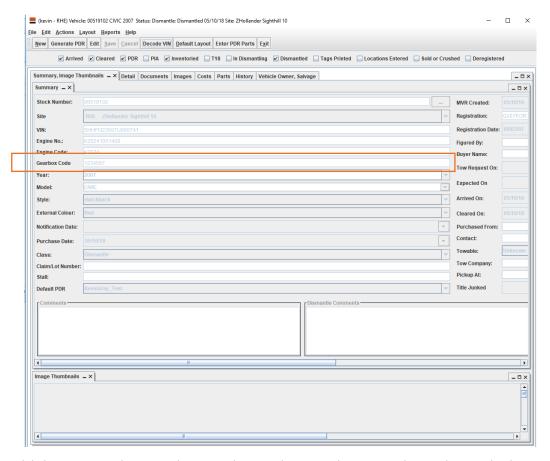

#### 2. Searching by Gearbox code

Also available in 18.2 Build is the ability to search for car parts based on the gearbox number.

The gearbox number can be found on the MVR screen as shown below:

On the find vehicle screen the gearbox code can be used to search as shown below: