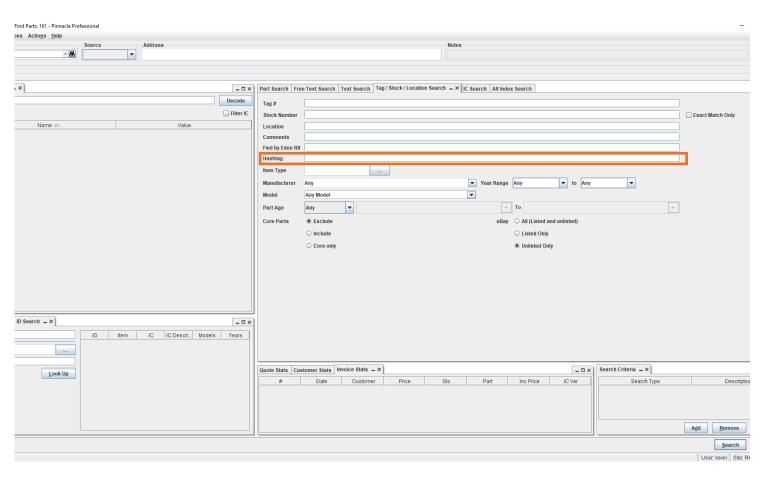

#### 1.Introducing Hashtag search field

In the new 18.2 build of Pinnacle Pro there is an additional search field being made available – Hashtag

The purpose of this field is to allow bespoke search criteria to be implemented on clients systems.

Contact support team for further information regardin this feature.