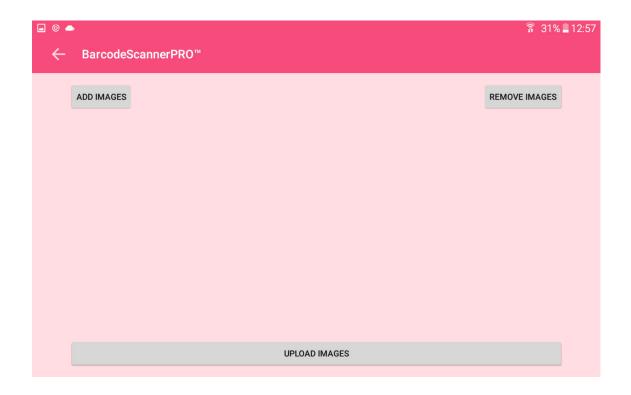

#### 1. Barcode PRO- Edit Parts and Photograph Parts With Android App

The BarcodePRO app has been drastically improved to provide similar control over part information than what can be seen in the Pinnacle Professional Desktop application.

This includes the ability to edit, part information, part price, notes, and upload images.

| <b>■</b> ◎ <b>●</b> |            |       |                 |                 |                  |           |
|---------------------|------------|-------|-----------------|-----------------|------------------|-----------|
| ← Ba                | codeScanne | rPRO™ |                 |                 |                  |           |
|                     |            | PART  | NOTES/LOG       | ASSEMBLY        | PRESCRIBED PARTS |           |
| Pricing             |            |       | _               |                 |                  |           |
| Price 40.0          | 0          |       |                 |                 |                  | GET PRICE |
| Cost 0.00           |            |       |                 |                 |                  |           |
|                     |            |       |                 |                 |                  |           |
| Vehicle             |            |       |                 |                 |                  |           |
| Stock Number        | 00516065   |       |                 |                 |                  |           |
| Odometer            | 0          |       |                 |                 |                  |           |
| Engine Code         |            |       |                 |                 |                  |           |
|                     |            |       | Use Myr Details | Core Part On Ca | r                |           |
|                     |            |       |                 | / New Part      |                  |           |
| EDIT                | SAVE       | CLOSE |                 |                 |                  |           |