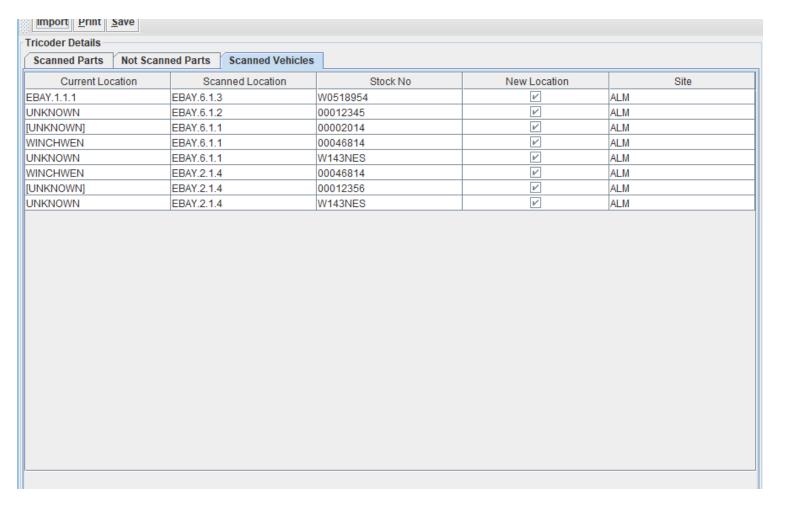

#### 1. Tricoder App Android - Update Vehicle location from App

We're increasing the utility of the Tricoder App to now include the ability to change the locations of vehicles.

This will function in the exact same way as moving parts Except changes in location will be shown in a different tab on the Tricoder import screen.